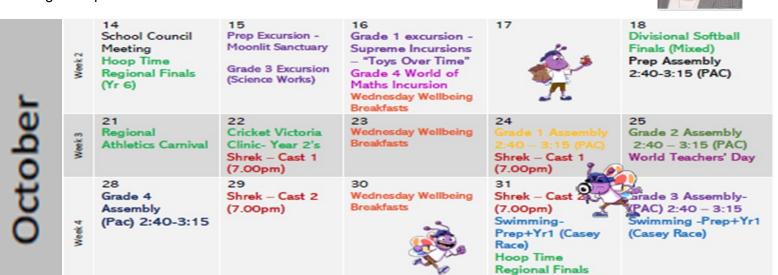

#### Grade 6 Production – "Shrek"

We are thrilled to announce the upcoming Grade 6 Production titled "Shrek".

The performance will take place on October 22nd, 24th, 29th, and 31st in the school Performing Arts Centre.

#### Tickets prices are:

Adults \$20

Children \$10

Teachers \$10 - Special price!!

Family of 5 (2A and 2C) - \$50

Family of 4 (2A and 3C) - \$55

Seats are allocated and limited, so get in quick!

Bookings can be made via the TryBooking website <a href="https://www.trybooking.com/CTUEF">https://www.trybooking.com/CTUEF</a>.